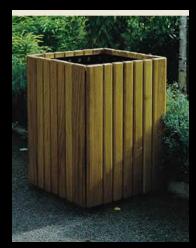

t as the splayed frame makes it virtually impossible to lift the table out of the ground once installed. Oak frame with oak/chestnut sections. Table top height- 750mm. Seat height-

450mm. Length- 1.8m.



### LECTERN FRAMES.

Oak frames and legs, a groove around the inside of the frame to house your **information panel**, printed onto plastic or metal sheets. One end of the frame is removable to allow the **information to be replaced/updated**. We can supply **clear acrylic sheets to cover** your information panels if required.





ARTIFICIAL SHADES CAN BE USED IN LANDSCAPING DESIGN INSPITE OF LARGE FALLIAGE TREES MADE IN DIFFERENT MATERIALS LIKE WOODEN PANNELED OR IN CONCRETE CANOPIES.

















# **Dustbins**



#### DUSTBINS ARE ALSO A MAIN LANTSCAPE FURNITURE ELEMENT USED.





































# <u>Maintaining Your Landscape</u> <u>Furniture</u>

Most furnishing is easily cleaned. It all depends on the materials used. For instance, **plastic can be simply wiped** down using soapy water and a sponge. <u>Cast iron</u> doesn't really show much, so it may also just need a wipe down. <u>Timber and pine</u> may need to be **stained in color** repeatedly. Also when giving your pavers and gardens a hose down that can also be carried out on your furniture, especially if it's a nice sunny day.