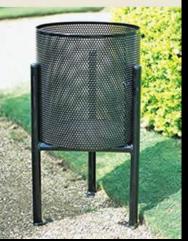

ant as the splayed frame makes it virtually impossible to lift the table out of the ground once installed. Oak frame with oak/chestnut sections. Table top height- 750mm. Seat height-

450mm. Length- 1.8m.



### LECTERN FRAMES.

Oak frames and legs, a groove around the inside of the frame to house your **information panel**, printed onto plastic or metal sheets. One end of the frame is removable to allow the **information to be replaced/updated**. We can supply **clear acrylic sheets to cover** your information panels if required.





ARTIFICIAL SHADES CAN BE USED IN LANDSCAPING DESIGN INSPITE OF LARGE FALLIAGE TREES MADE IN DIFFERENT MATERIALS LIKE WOODEN PANNELED OR IN CONCRETE CANOPIES.

















# **Dustbins**



#### DUSTBINS ARE ALSO A MAIN LANTSCAPE FURNITURE ELEMENT USED.





































# <u>Maintaining Your Landscape</u> <u>Furniture</u>

Most furnishing is easily cleaned. It all depends on the materials used. For instance, **plastic can be simply wiped** down using soapy water and a sponge. <u>Cast iron</u> doesn't really show much, so it may also just need a wipe down. <u>Timber and pine</u> may need to be **stained in color** repeatedly. Also when giving your pavers and gardens a hose down that can also be carried out on your furniture, especially if it's a nice sunny day.