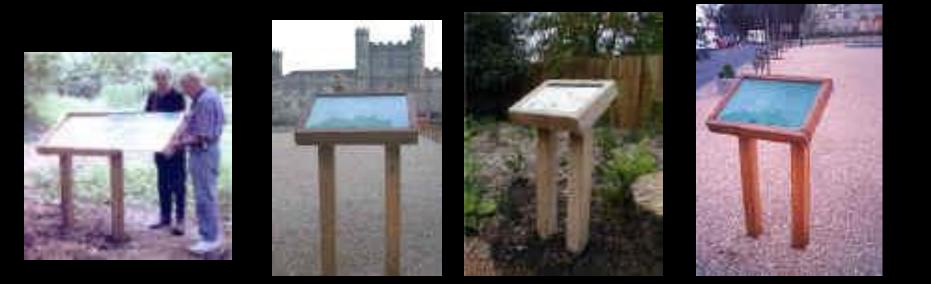

### LECTERN FRAMES.

Oak frames and legs, a groove around the inside of the frame to house your **information panel**, printed onto plastic or metal sheets. One end of the frame is removable to allow the **information to be replaced/updated**. We can supply **clear acrylic sheets to cover** your information panels if required.