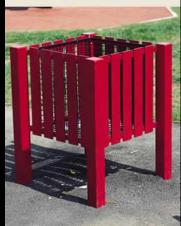

splayed frame makes it virtually impossible to lift the table out of the ground once installed. Oak frame with oak/chestnut sections. Table top height- 750mm. Seat height-

450mm. Length- 1.8m.



### LECTERN FRAMES.

Oak frames and legs, a groove around the inside of the frame to house your **information panel**, printed onto plastic or metal sheets. One end of the frame is removable to allow the **information to be replaced/updated**. We can supply **clear acrylic sheets to cover** your information panels if required.





ARTIFICIAL SHADES CAN BE USED IN LANDSCAPING DESIGN INSPITE OF LARGE FALLIAGE TREES MADE IN DIFFERENT MATERIALS LIKE WOODEN PANNELED OR IN CONCRETE CANOPIES.

















# **Dustbins**



#### DUSTBINS ARE ALSO A MAIN LANTSCAPE FURNITURE ELEMENT USED.





































# <u>Maintaining Your Landscape</u> <u>Furniture</u>

Most furnishing is easily cleaned. It all depends on the materials used. For instance, **plastic can be simply wiped** down using soapy water and a sponge. <u>Cast iron</u> doesn't really show much, so it may also just need a wipe down. <u>Timber and pine</u> may need to be **stained in color** repeatedly. Also when giving your pavers and gardens a hose down that can also be carried out on your furniture, especially if it's a nice sunny day.