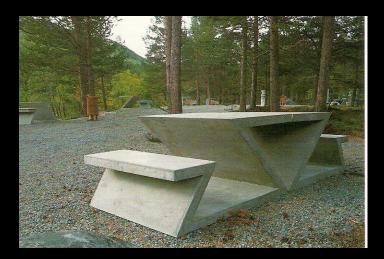

## PICNIC TABLE.

A strong and durable picnic table which seats up to eight. Designed to allow easy access for all including wheelchair users at table ends. Vandal resistant as the splayed frame makes it virtually impossible to lift the table out of the ground once installed. Oak frame with oak/chestnut sections. Table top height- 750mm. Seat height-

450mm. Length- 1.8m.