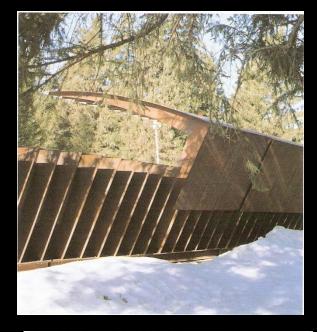

ARTIFICIAL SHADES CAN BE USED IN LANDSCAPING DESIGN INSPITE OF LARGE FALLIAGE TREES MADE IN DIFFERENT MATERIALS LIKE WOODEN PANNELED OR IN CONCRETE CANOPIES.