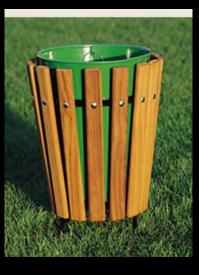

ess for all including wheelchair users at table ends. Vandal resistant as the splayed frame makes it virtually impossible to lift the table out of the ground once installed. Oak frame with oak/chestnut sections. Table top height- 750mm. Seat height-

450mm. Length- 1.8m.



### LECTERN FRAMES.

Oak frames and legs, a groove around the inside of the frame to house your **information panel**, printed onto plastic or metal sheets. One end of the frame is removable to allow the **information to be replaced/updated**. We can supply **clear acrylic sheets to cover** your information panels if required.





ARTIFICIAL SHADES CAN BE USED IN LANDSCAPING DESIGN INSPITE OF LARGE FALLIAGE TREES MADE IN DIFFERENT MATERIALS LIKE WOODEN PANNELED OR IN CONCRETE CANOPIES.

















# **Dustbins**



#### DUSTBINS ARE ALSO A MAIN LANTSCAPE FURNITURE ELEMENT USED.





































# <u>Maintaining Your Landscape</u> <u>Furniture</u>

Most furnishing is easily cleaned. It all depends on the materials used. For instance, **plastic can be simply wiped** down using soapy water and a sponge. <u>Cast iron</u> doesn't really show much, so it may also just need a wipe down. <u>Timber and pine</u> may need to be **stained in color** repeatedly. Also when giving your pavers and gardens a hose down that can also be carried out on your furniture, especially if it's a nice sunny day.