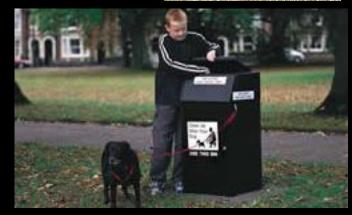

the splayed frame makes it virtually impossible to lift the table out of the ground once installed. Oak frame with oak/chestnut sections. Table top height- 750mm. Seat height-

450mm. Length- 1.8m.



### LECTERN FRAMES.

Oak frames and legs, a groove around the inside of the frame to house your **information panel**, printed onto plastic or metal sheets. One end of the frame is removable to allow the **information to be replaced/updated**. We can supply **clear acrylic sheets to cover** your information panels if required.





ARTIFICIAL SHADES CAN BE USED IN LANDSCAPING DESIGN INSPITE OF LARGE FALLIAGE TREES MADE IN DIFFERENT MATERIALS LIKE WOODEN PANNELED OR IN CONCRETE CANOPIES.

















# **Dustbins**



#### DUSTBINS ARE ALSO A MAIN LANTSCAPE FURNITURE ELEMENT USED.





































# <u>Maintaining Your Landscape</u> <u>Furniture</u>

Most furnishing is easily cleaned. It all depends on the materials used. For instance, **plastic can be simply wiped** down using soapy water and a sponge. <u>Cast iron</u> doesn't really show much, so it may also just need a wipe down. <u>Timber and pine</u> may need to be **stained in color** repeatedly. Also when giving your pavers and gardens a hose down that can also be carried out on your furniture, especially if it's a nice sunny day.