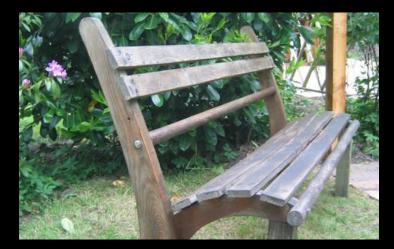

# <u>Maintaining Your Landscape</u> <u>Furniture</u>

Most furnishing is easily cleaned. It all depends on the materials used. For instance, **plastic can be simply wiped** down using soapy water and a sponge. <u>Cast iron</u> doesn't really show much, so it may also just need a wipe down. <u>Timber and pine</u> may need to be **stained in color** repeatedly. Also when giving your pavers and gardens a hose down that can also be carried out on your furniture, especially if it's a nice sunny day.