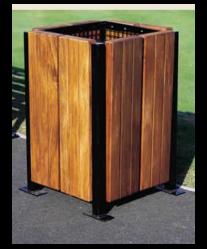

he splayed frame makes it virtually impossible to lift the table out of the ground once installed. Oak frame with oak/chestnut sections. Table top height- 750mm. Seat height-

450mm. Length- 1.8m.



### LECTERN FRAMES.

Oak frames and legs, a groove around the inside of the frame to house your **information panel**, printed onto plastic or metal sheets. One end of the frame is removable to allow the **information to be replaced/updated**. We can supply **clear acrylic sheets to cover** your information panels if required.





ARTIFICIAL SHADES CAN BE USED IN LANDSCAPING DESIGN INSPITE OF LARGE FALLIAGE TREES MADE IN DIFFERENT MATERIALS LIKE WOODEN PANNELED OR IN CONCRETE CANOPIES.

















# **Dustbins**



#### DUSTBINS ARE ALSO A MAIN LANTSCAPE FURNITURE ELEMENT USED.





































# <u>Maintaining Your Landscape</u> <u>Furniture</u>

Most furnishing is easily cleaned. It all depends on the materials used. For instance, **plastic can be simply wiped** down using soapy water and a sponge. <u>Cast iron</u> doesn't really show much, so it may also just need a wipe down. <u>Timber and pine</u> may need to be **stained in color** repeatedly. Also when giving your pavers and gardens a hose down that can also be carried out on your furniture, especially if it's a nice sunny day.