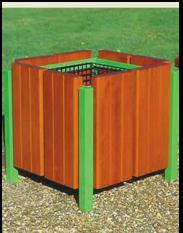

as the splayed frame makes it virtually impossible to lift the table out of the ground once installed. Oak frame with oak/chestnut sections. Table top height- 750mm. Seat height-

450mm. Length- 1.8m.



### LECTERN FRAMES.

Oak frames and legs, a groove around the inside of the frame to house your **information panel**, printed onto plastic or metal sheets. One end of the frame is removable to allow the **information to be replaced/updated**. We can supply **clear acrylic sheets to cover** your information panels if required.





ARTIFICIAL SHADES CAN BE USED IN LANDSCAPING DESIGN INSPITE OF LARGE FALLIAGE TREES MADE IN DIFFERENT MATERIALS LIKE WOODEN PANNELED OR IN CONCRETE CANOPIES.

















# **Dustbins**



#### DUSTBINS ARE ALSO A MAIN LANTSCAPE FURNITURE ELEMENT USED.





































# <u>Maintaining Your Landscape</u> <u>Furniture</u>

Most furnishing is easily cleaned. It all depends on the materials used. For instance, **plastic can be simply wiped** down using soapy water and a sponge. <u>Cast iron</u> doesn't really show much, so it may also just need a wipe down. <u>Timber and pine</u> may need to be **stained in color** repeatedly. Also when giving your pavers and gardens a hose down that can also be carried out on your furniture, especially if it's a nice sunny day.