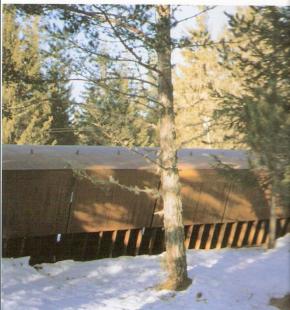

ARTIFICIAL SHADES CAN BE USED IN LANDSCAPING DESIGN INSPITE OF LARGE FALLIAGE TREES MADE IN DIFFERENT MATERIALS LIKE WOODEN PANNELED OR IN CONCRETE CANOPIES.