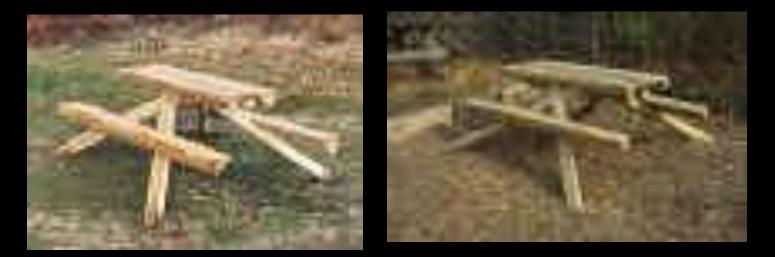

## PICNIC TABLE.

A strong and durable picnic table which seats up to eight. Designed to allow easy access for all including wheelchair users at table ends. Vandal resistant as the splayed frame makes it virtually impossible to lift the table out of the ground once installed. Oak frame with oak/chestnut sections. Table top height- 750mm. Seat height-

450mm. Length- 1.8m.