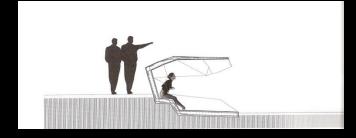

ARTIFICIAL SHADES CAN BE USED IN LANDSCAPING DESIGN INSPITE OF LARGE FALLIAGE TREES MADE IN DIFFERENT MATERIALS LIKE WOODEN PANNELED OR IN CONCRETE CANOPIES.