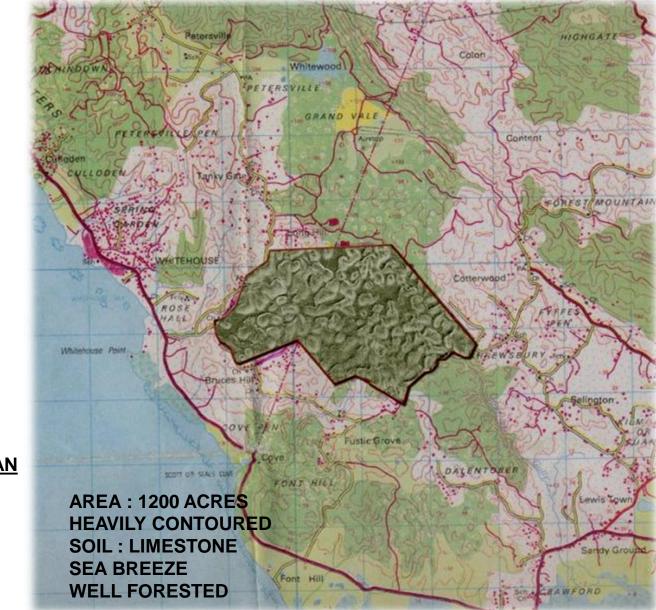

## <u>Subject:</u> Planning Typology <u>Topic:</u> Introduction <u>Presented by</u>: Dr. Arvind Varshney

**VEDAVILLE** A PARTNERSHIP BETWEEN MAN & NATURE



BASIS OF MASTER PLAN

APPROPRIATE LAND IDENTIFICATION

WATER SUPPLY

ITS DISPOSAL

ROADS

MICRO PLAN

#### **BASIS OF MASTER PLAN**

#### APPROPRIATE LAND IDENTIFICATION

WATER SUPPLY

ITS DISPOSAL

ROADS

MICRO PLAN



#### **BASIS OF MASTER PLAN**

APPROPRIATE LAND IDENTIFICATION

WATER SUPPLY

ITS DISPOSAL

ROADS

MICRO PLAN







## MASTER PLAN...



#### **RESULTANT MASTER PLAN**



# anangpur building centre

(the ABC of holistic human settlement design) faridabad, haryana- 121003 (india) **telefax:** +91-129-2512364 **mobile:** +91-98100-59691 **e-mail:** anillaul@vsnl.com **URL:** http://www.anangpur.org